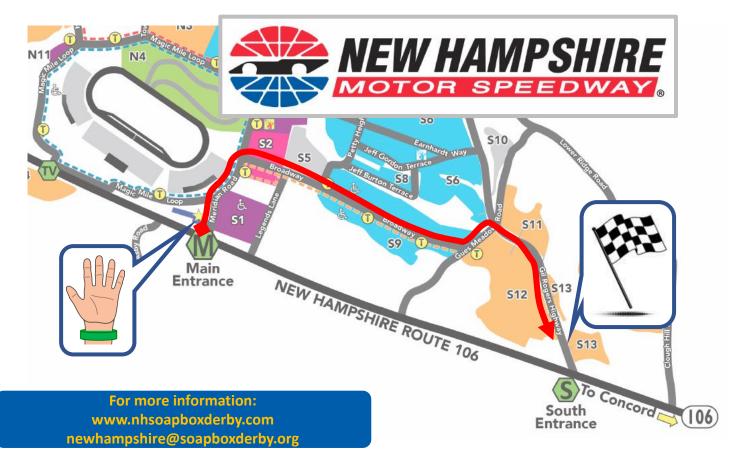

All families and spectators need to check in at the NH Motor Speedway Main Entrance Security Office for a wrist band. This in the only entrance to the track. Then follow the signs along the campus roads to lot S13. The race course is on the "5 Lane Highway" at the South Entrance road behind the <u>Red Apple Shell Gas</u> <u>Station</u>. These gates are closed for the event. Thank you in advance for your cooperation.